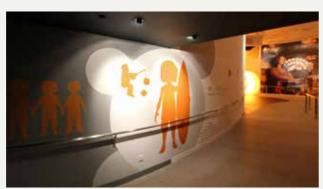

White Fusion continues to work on an ongoing basis with Scania Trucks Australia.

Graphic Design services for the Australian Pavilion at the 2010 World Expo Shanghai, China. White Fusion designed the transition graphics and text throughout the pavilion along with the chandelier decorations and wall graphics in the Pre-show area.

The transition graphics and descriptive text panels displayed both English and Chinese languages. These graphics, with the use of the central characters, told a story as people walked through the pavilion to the main show.

The chandelier decorations which incorporated aspects of the graphics used throughout the Pavilion. When lit, the chandelier shadows provided an inspired and artistic transition into the main show.

Contracted by Salted Caramel Studio & think OTS.