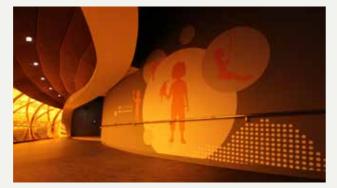

White Fusion continues to work on an ongoing basis with Scania Trucks Australia.

Graphic Design services for the Australian Pavilion at the 2010 World Expo Shanghai, China. White Fusion designed the transition graphics and text throughout the pavilion along with the chandelier decorations and wall graphics in the Pre-show area.

The transition graphics and descriptive text panels displayed both English and Chinese languages. These graphics, with the use of the central characters, told a story as people walked through the pavilion to the main show.

The chandelier decorations which incorporated aspects of the graphics used throughout the Pavilion. When lit, the chandelier shadows provided an inspired and artistic transition into the main show.

Contracted by Salted Caramel Studio & think OTS.