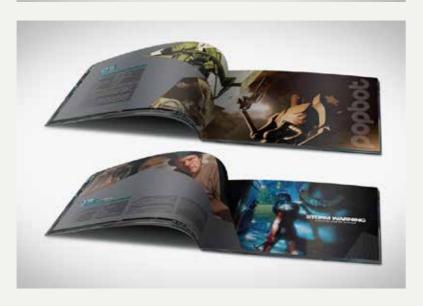

The final result not only showed the subtle tick shape but also gave the impression of a wall being lit up from the bottom by a spot light.

Jago is an app that allows business to attract and keep more customers. The app allows the user to know the experience they have provided to each customer, gathering and organise the feedback and do something about it.

White Fusion worked closely with Salted Caramel Studio to achieve the branding design, concept and development of UX/UI for version 1.0.

Contracted by Salted Caramel Studio.

Welcome to Breakfree Financial Solutions