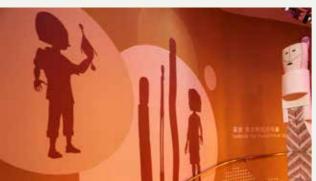

The chandelier decorations which incorporated aspects of the graphics used throughout the Pavilion. When lit, the chandelier shadows provided an inspired and artistic transition into the main show.

Contracted by Salted Caramel Studio & think OTS.