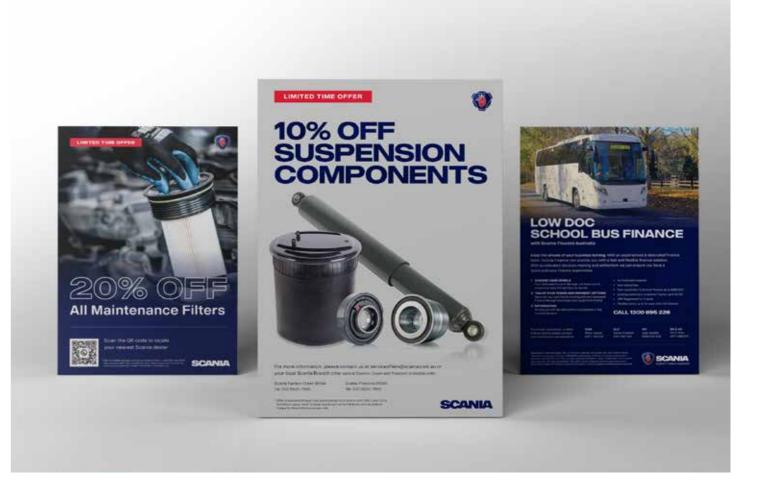

White Fusion has been working with Scania Trucks Australia to produce marketing collateral and exhibition display material to further the companies consistency of brand throughout their fields of advertising, marketing, internal and external documents/forms and exhibition.

White Fusion continues to work on an ongoing basis with Scania Trucks Australia.

Graphic Design services for the Australian Pavilion at the 2010 World Expo Shanghai, China. White Fusion designed the transition graphics and text throughout the pavilion along with the chandelier decorations and wall graphics in the Pre-show area.