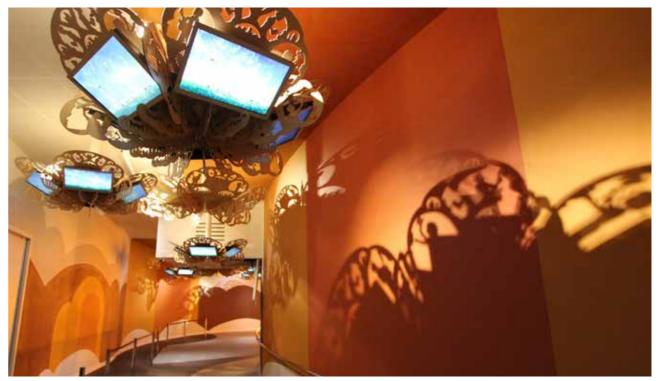

White Fusion continues to work on an ongoing basis with Scania Trucks Australia.

Graphic Design services for the Australian Pavilion at the 2010 World Expo Shanghai, China. White Fusion designed the transition graphics and text throughout the pavilion along with the chandelier decorations and wall graphics in the Pre-show area.

The chandelier decorations which incorporated aspects of the graphics used throughout the Pavilion. When lit, the chandelier shadows provided an inspired and artistic transition into the main show.

Contracted by Salted Caramel Studio & think OTS.