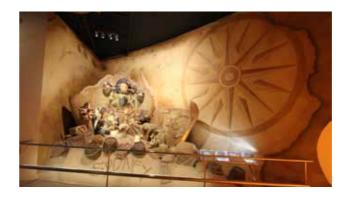

White Fusion continues to work on an ongoing basis with Scania Trucks Australia.

Graphic Design services for the Australian Pavilion at the 2010 World Expo Shanghai, China. White Fusion designed the transition graphics and text throughout the pavilion along with the chandelier decorations and wall graphics in the Pre-show area.

The transition graphics and descriptive text panels displayed both English and Chinese languages. These graphics, with the use of the central characters, told a story as people walked through the pavilion to the main show.