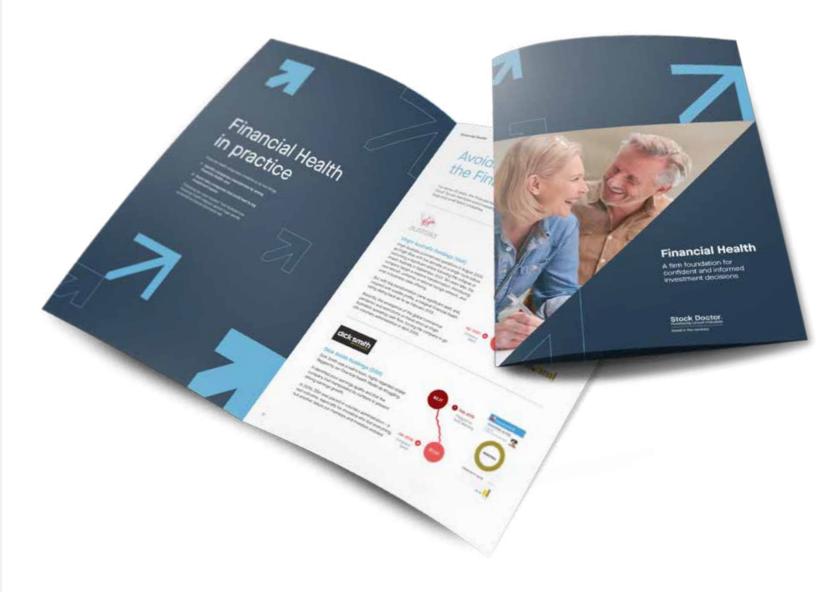

# **IlLincoln Indicators**

Lincoln Indicators specialise in fund management and premier DIY share market research membership platform, Stock Doctor.

White Fusion has been working with Lincoln Indicators to roll-out their new corporate brand and style across multiple platforms and media, from social media to print, EDMs to websites and everything in between.