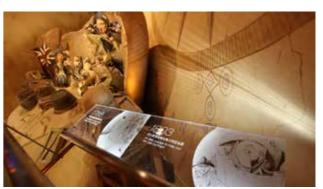

White Fusion continues to work on an ongoing basis with Scania Trucks Australia.

Graphic Design services for the Australian Pavilion at the 2010 World Expo Shanghai, China. White Fusion designed the transition graphics and text throughout the pavilion along with the chandelier decorations and wall graphics in the Pre-show area.

The transition graphics and descriptive text panels displayed both English and Chinese languages. These graphics, with the use of the central characters, told a story as people walked through the pavilion to the main show.