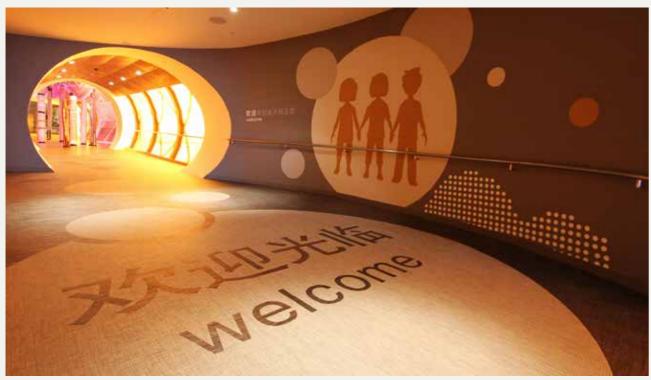

White Fusion continues to work on an ongoing basis with Scania Trucks Australia.

Graphic Design services for the Australian Pavilion at the 2010 World Expo Shanghai, China. White Fusion designed the transition graphics and text throughout the pavilion along with the chandelier decorations and wall graphics in the Pre-show area.

The transition graphics and descriptive text panels displayed both English and Chinese languages. These graphics, with the use of the central characters, told a story as people walked through the pavilion to the main show.